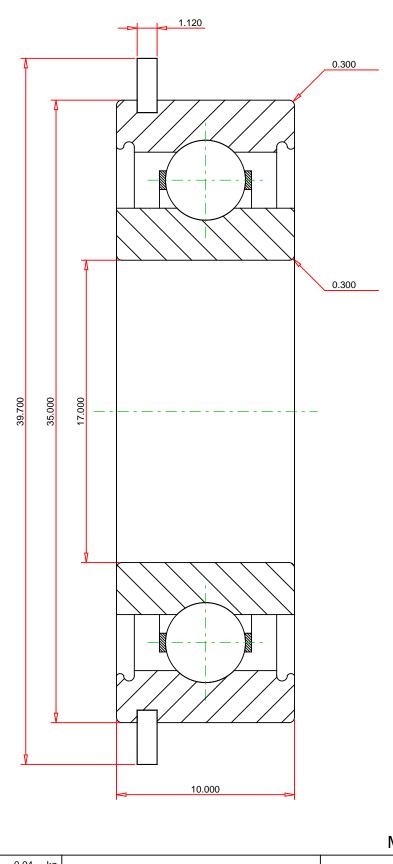

## <u>Specifications</u> | <u>Dimensions</u> | <u>Basic Load Ratings</u> | <u>Factors</u>

| Specifications – |              |               |  |
|------------------|--------------|---------------|--|
|                  | Clearance    | C3            |  |
|                  | Bore Size d  | 17.000 mm     |  |
|                  | Features     | Snap Ring     |  |
|                  | Bearing Type | Standard DGBB |  |
|                  | Weight       | 0.040 Kg      |  |

| Dimensions –        |           |  |  |
|---------------------|-----------|--|--|
| Outside Diameter D  | 35.000 mm |  |  |
| utside Ring Width B | 10.000 mm |  |  |

| Radius Rs min             | 0.300 mm  |
|---------------------------|-----------|
| Snap Ring Diameter D2 max | 39.700 mm |
| Snap Ring Width f max     | 1.120 mm  |

| Basic Load Ratings -            |  |  |  |
|---------------------------------|--|--|--|
| Cr - Dynamic Load Rating 6 kN   |  |  |  |
| COr - Static Load Rating 3.3 kN |  |  |  |

| Factors - |                        |           |  |
|-----------|------------------------|-----------|--|
| G         | Grease Reference Speed | 19000 rpm |  |
| C         | Dil Reference Speed    | 28000 rpm |  |